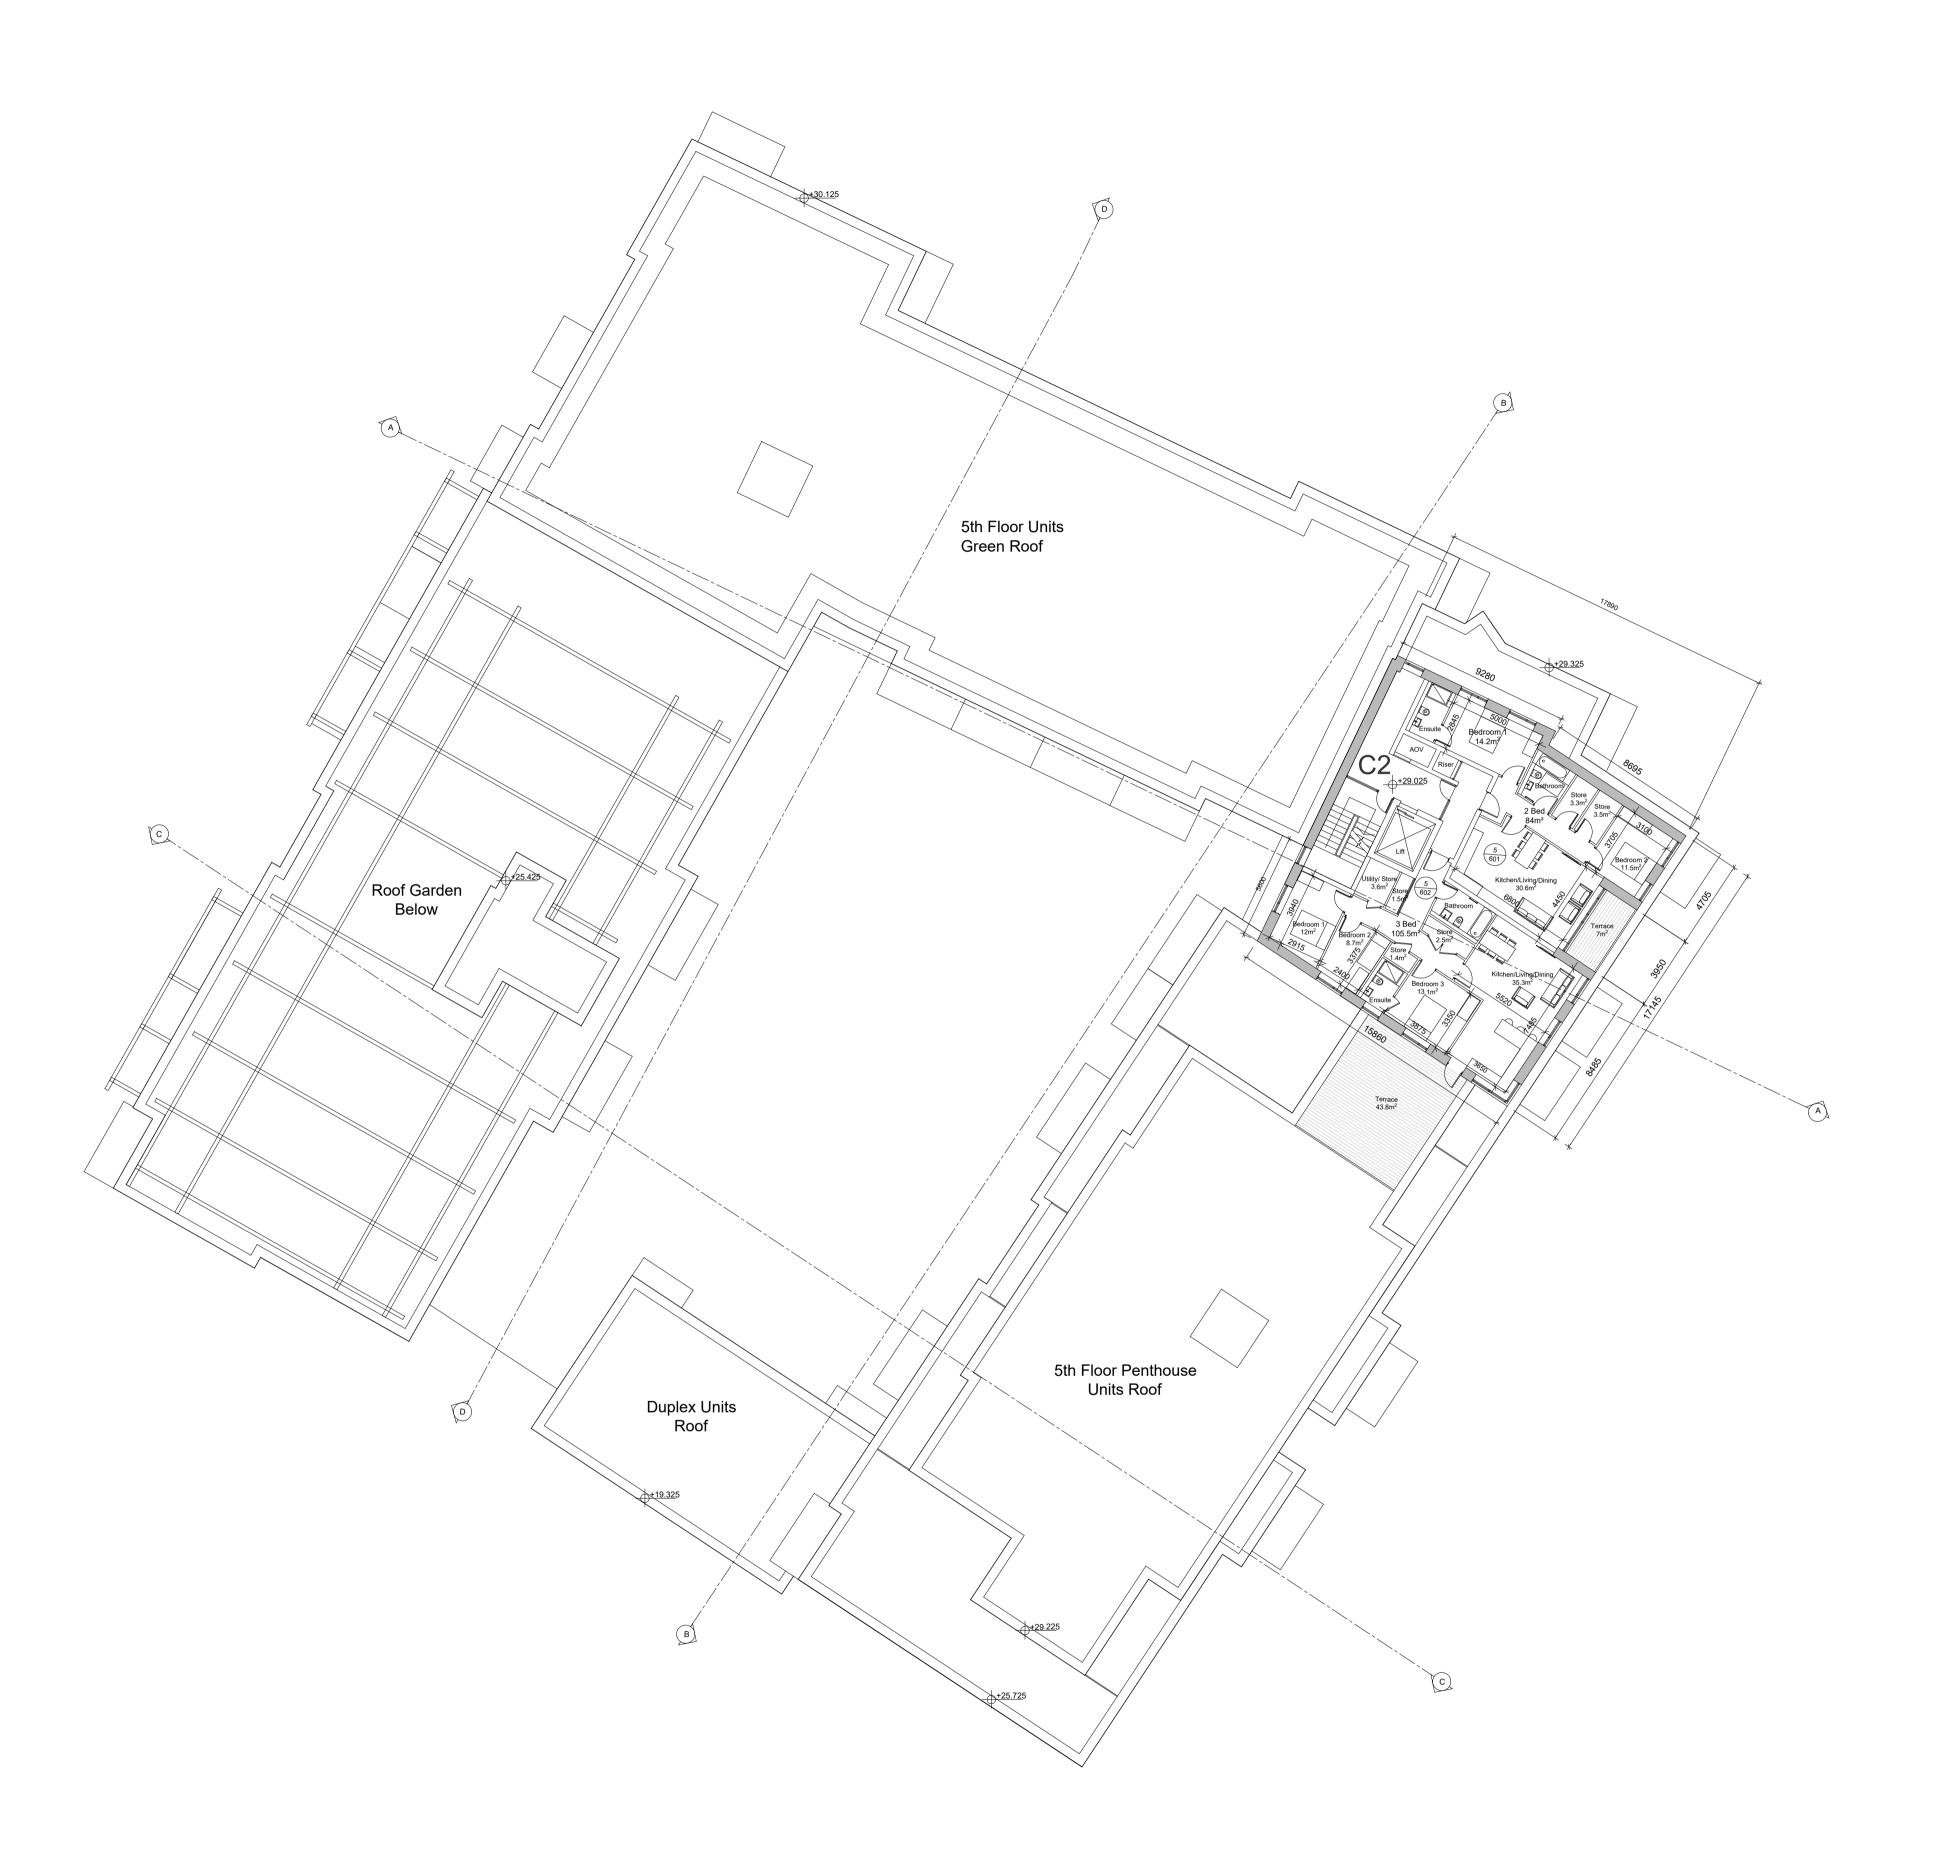

| escription  Block 5 | cad ref.                                  | 18        |
|---------------------|-------------------------------------------|-----------|
| Sixth Floor Plan    | I:\18\182                                 | 822 P 116 |
| Penthouse Level)    | I:\18\1822 - Block 5 Clongriffin\Planning | 116       |
|                     | _                                         | ט         |
| ob                  | scale                                     |           |
|                     | 1:2                                       | 200 /     |

Block 5,

1:200 A1
date
JUL '19
drawn
MG
checked Clongriffin, Dublin 13

Gerard Gannon Properties

Clongriffin SHD 2
Planning

CONROY CROWE KELLY ARCHITECTS

65 MERRION SQUARE DUBLIN 2

PHONE 6613990\1 FAX 6765715 E-MAIL info@cck.ie